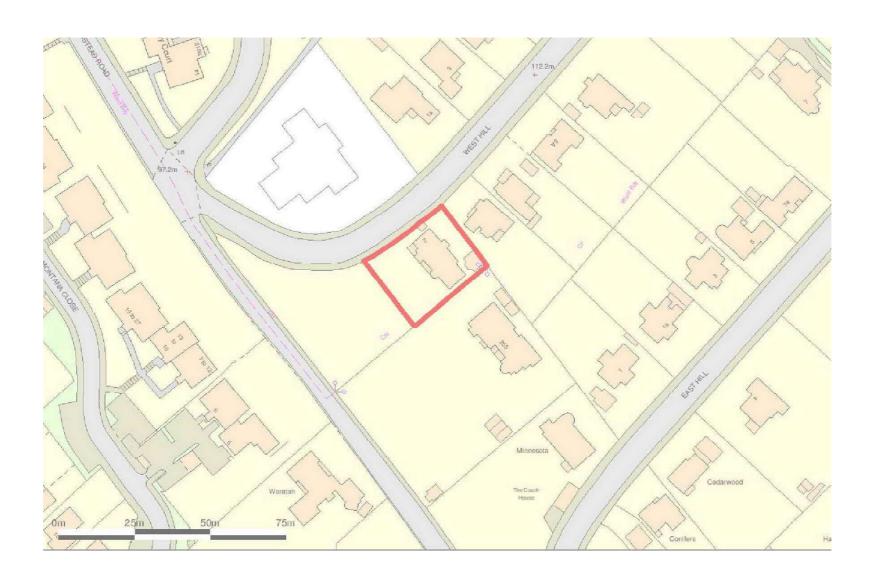

|     |      |  | LONDON HOME BUYERS                                                                                      | 02 WEST HILL<br>CROYDON CR2 0SD | SCALE 1:1250@A3 DRAWING NO. REV. |          | REV. | AARKZ Design Associates |                                                                        |
|-----|------|--|---------------------------------------------------------------------------------------------------------|---------------------------------|----------------------------------|----------|------|-------------------------|------------------------------------------------------------------------|
|     |      |  |                                                                                                         |                                 |                                  | WN DRAWN | 19   |                         | AANNE Design Associates                                                |
|     |      |  |                                                                                                         | OS MAP                          |                                  |          |      |                         | 186 FOREST ROAD,<br>LOUGHTON, IG10 1EG                                 |
| REV | DATE |  | ARCHITECT IS NOT LIABLE FOR ANY FAULTS NOT RAISED. DRAWINGS NOT TO BE SCALED FOR LAND TRANSFER PURPOSES |                                 |                                  |          |      |                         | TEL: 0750 645 9645 Email: Info@Aarkzdesign.co.uk WWW.AARKZDESIGN.CO.UK |